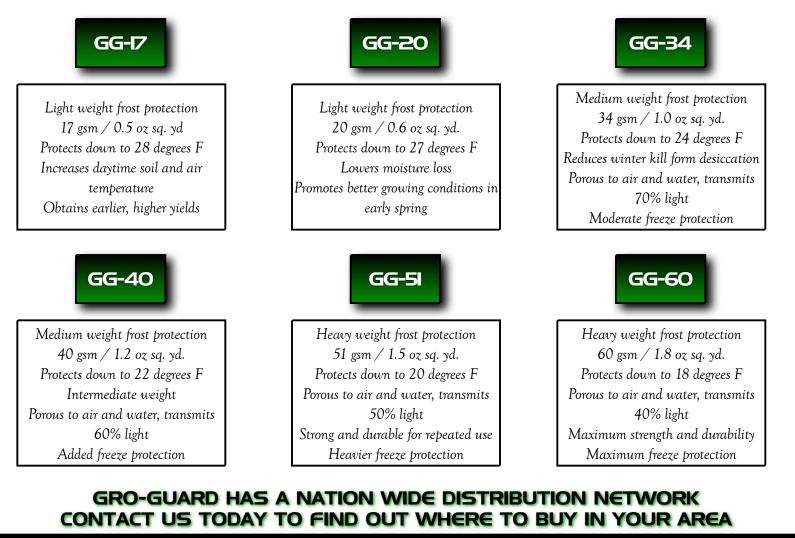

## PRODUCT DETAILS AND SPECIFICATIONS

Atmore Industries is proud to offer 6 unique ounce weights of their Gro-Guard Fabric ensuring that no matter what application you are looking for, or what climate you are operating in, there will be a Gro-Guard solution for you.