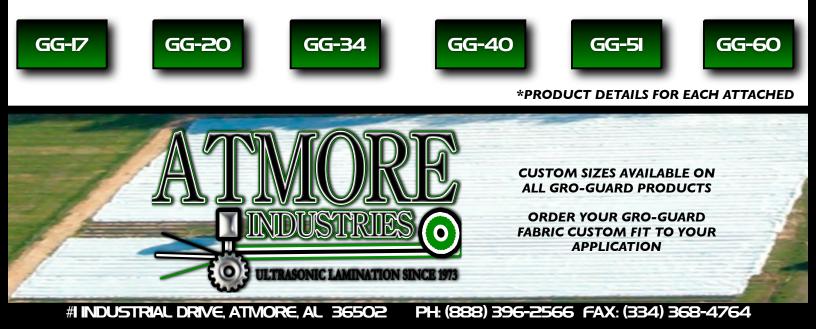

## PRODUCT AVAILABLE IN 6 UNIQUE WEIGHTS PROVIDING PROPER USE FOR ALL APPLICATIONS AND CLIMATES

## PRODUCT DETAILS AND SPECIFICATIONS

Atmore Industries is proud to offer 6 unique ounce weights of their Gro-Guard Fabric ensuring that no matter what application you are looking for, or what climate you are operating in, there will be a Gro-Guard solution for you.